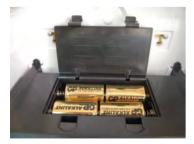

## **Automatic Hand Roll Paper Towel Dispenser**

AC input 6V 2A OPTION: AC adaptor

Battery compartment ( alkaline recommended ) ( " D " cell batteries not included )