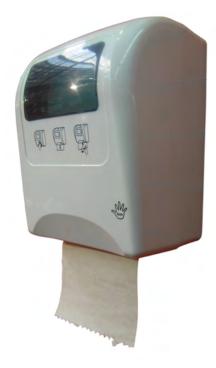

## **Automatic Hand Roll Paper Towel Dispenser**

AC input 6V 2A OPTION: AC adaptor

Battery compartment ( alkaline recommended ) ( " D " cell batteries not included )

## ATD-803

Automatic Hand Roll Paper Towel Dispenser, Touch-free, Sensor-Activated / Tear-and-Go DC / AC ( AC adaptor not included ) Power Supply: 6V; 4 alkaline batteries. (batteries not included ) Paper Rolls: Diameter up to 200mm, Width 190- 200mm. Paper Portions: Adjustable at 200,250,300 ----1)Auto-feed button. ----2)Paper length button (S/M/L) (ABS plastic) White color; (ABS/PC plastic) Clear Black color Product : 39 x 29.5 x 24.2 cm; 2 pcs/ctn Carton : 64.5 x 42.5 x 28 cm; G.W. 10 kg; N.W. 8.0 kg 720 pcs / 20 ft container