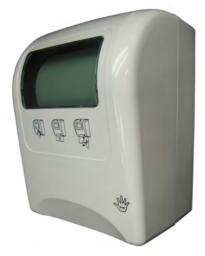

## ATD-803

Automatic Hand Roll Paper Towel Dispenser, Touch-free, Sensor-Activated / Tear-and-Go DC / AC ( AC adaptor not included ) Power Supply: 6V; 4 alkaline batteries. (batteries not included ) Paper Rolls: Diameter up to 200mm, Width 190- 200mm. Paper Portions: Adjustable at 200,250,300 ----1)Auto-feed button. ----2)Paper length button (S/M/L) (ABS plastic) White color; (ABS/PC plastic) Clear Black color Product : 39 x 29.5 x 24.2 cm; 2 pcs/ctn Carton : 64.5 x 42.5 x 28 cm; G.W. 10 kg; N.W. 8.0 kg 720 pcs / 20 ft container

operation indicator

Paper Feed button