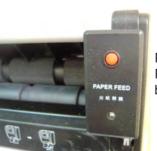

## **Automatic Hand Roll Paper Towel Dispenser**





AC input 6V 2A OPTION: AC adaptor



Battery compartment ( alkaline recommended ) ( " D " cell batteries not included )





## ATD-803

Automatic Hand Roll Paper Towel Dispenser, Touch-free, Sensor-Activated / Tear-and-Go DC / AC ( AC adaptor not included ) Power Supply: 6V; 4 alkaline batteries. (batteries not included ) Paper Rolls: Diameter up to 200mm, Width 190- 200mm. Paper Portions: Adjustable at 200,250,300 ----1)Auto-feed button. ----2)Paper length button (S/M/L) (ABS plastic) White color; (ABS/PC plastic) Clear Black color Product : 39 x 29.5 x 24.2 cm; 2 pcs/ctn Carton : 64.5 x 42.5 x 28 cm; G.W. 10 kg; N.W. 8.0 kg 720 pcs / 20 ft container



operation indicator



Paper Feed button