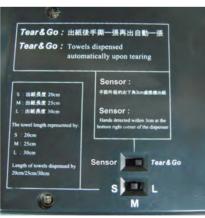

## ATD-803

Automatic Hand Roll Paper Towel Dispenser, Touch-free, Sensor-Activated / Tear-and-Go DC / AC ( AC adaptor not included ) Power Supply: 6V; 4 alkaline batteries. (batteries not included ) Paper Rolls: Diameter up to 200mm, Width 190- 200mm. Paper Portions: Adjustable at 200,250,300 ----1)Auto-feed button. ----2)Paper length button (S/M/L) (ABS plastic) White color; (ABS/PC plastic) Clear Black color Product : 39 x 29.5 x 24.2 cm; 2 pcs/ctn Carton : 64.5 x 42.5 x 28 cm; G.W. 10 kg; N.W. 8.0 kg 720 pcs / 20 ft container