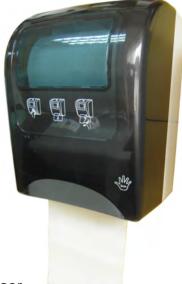

## ATD-803

Automatic Hand Roll Paper Towel Dispenser, Touch-free, Sensor-Activated / Tear-and-Go DC / AC ( AC adaptor not included ) Power Supply: 6V; 4 alkaline batteries. (batteries not included ) Paper Rolls: Diameter up to 200mm, Width 190- 200mm. Paper Portions: Adjustable at 200,250,300 ----1)Auto-feed button. ----2)Paper length button (S/M/L) (ABS plastic) White color; (ABS/PC plastic) Clear Black color Product : 39 x 29.5 x 24.2 cm; 2 pcs/ctn Carton : 64.5 x 42.5 x 28 cm; G.W. 10 kg; N.W. 8.0 kg 720 pcs / 20 ft container