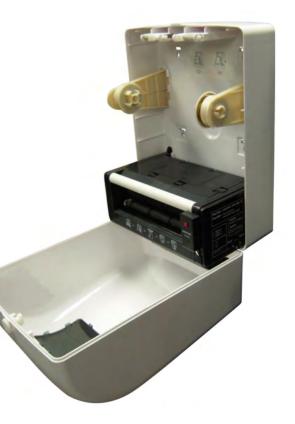

## **Automatic Hand Roll Paper Towel Dispenser**

AC input 6V 2A OPTION: AC adaptor

Battery compartment ( alkaline recommended ) ( " D " cell batteries not included )

## ATD-803

Automatic Hand Roll Paper Towel Dispenser, Touch-free, Sensor-Activated / Tear-and-Go DC / AC ( AC adaptor not included ) Power Supply: 6V; 4 alkaline batteries. (batteries not included ) Paper Rolls: Diameter up to 200mm, Width 190- 200mm. Paper Portions: Adjustable at 200,250,300 ----1)Auto-feed button. ----2)Paper length button (S/M/L) (ABS plastic) White color; (ABS/PC plastic) Clear Black color Product : 39 x 29.5 x 24.2 cm; 2 pcs/ctn Carton : 64.5 x 42.5 x 28 cm; G.W. 10 kg; N.W. 8.0 kg 720 pcs / 20 ft container